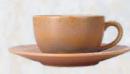

Kase 36DC09 10 cm Koli İçi Adet: 6

Tabaklı Kahve Fincanı \*310608 75 cc Koli İçi Adet: 6 \*12DC12 12 cm Koli İçi Adet: 6 21DC08 Koli İçi Adet: : 12 TK

|11

Gözün iris tabakasından ilham alan tasarım, sunumlarınızda büyük zahmet ve dikkatle hazırlanan ikramlarınızı gözbebeğiniz olarak nitelendirdiğinizin altını çiziyor. Özenle çalışılan rengi ile de her ikramınızı ahenkli bir şekilde tamamlıyor.