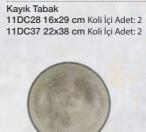

Düz Tabak 18KP16 16 cm Koli İçi Adet: 6 18KP22 22 cm Koli İçi Adet: 6 18KP27 27 cm Koli İçi Adet: 6 18KP30 30 cm Koli İçi Adet: 6

Çukur Tabak 17DC23 23 cm Koli İçi Adet: 6

Kayık Tabak 11DC28 16x29 cm Koli İçi Adet: 2 11DC37 22x38 cm Koli İçi Adet: 2