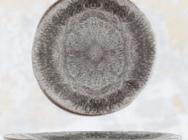

Kase 36DC09 10 cm Koli İçi Adet: 6

Tabaklı Kahve Fincanı \*310608 75 cc Koli İçi Adet: 6 \*12DC12 12 cm Koli İçi Adet: 6 21DC08 Koli İçi Adet: : 12 TK

|11

Gözün iris tabakasından ilham alan tasarım, sunumlarınızda büyük zahmet ve dikkatle hazırlanan ikramlarınızı gözbebeğiniz olarak nitelendirdiğinizin altını çiziyor. Özenle çalışılan rengi ile de her ikramınızı ahenkli bir şekilde tamamlıyor.

|13

IRIS

12 | IRIS • PORLAND

| 8KP22 Düz Tabak     | Ad |
|---------------------|----|
| 8KP27 Düz Tabak     | Ad |
| 6DC14 Kase          | Ad |
| TK23KP03            |    |
| 3 Parça Yemek Takım |    |

| 8DC22 Düz Tabak | 1 Ade |
|-----------------|-------|
| 8DC28 Düz Tabak | 1 Ade |
| 6DC14 Kase      | 1 Ade |
| FK23DC03        |       |
|                 |       |