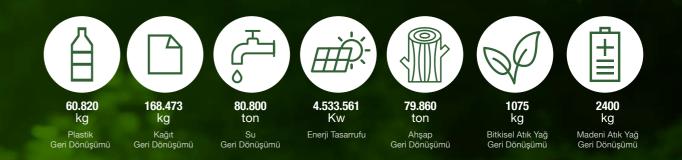

# Atıkların Değerlendirilmesi

Hatalı üretilen ya da kalite standartlarımıza uymayan, pişmiş, pişmemiş, sırlı ve sırsız beyaz porselenler öğütülerek tekrar hammadde olarak kullanıma uygun hale getiriyoruz. Ayrıca arıtma tesisinden çıkan çamur da tasarruf sağlamak amacı ile reçetede tekrar değerlendiriyoruz. Bu iş modeli ile yılda 301,2 Ton hammadde geri dönüşümü sağladık ve bir çok noktada etki yarattık böylece;

• Taş ocağından çıkarılması gerekmeyen yılda 301,2 ton hammadde peyzaj üzerindeki etkiyi ve onu çıkarmak/arıtmak için gereken enerjiyi azalttı.

• Hammadde temin edilen noktalardan Porland Porselen'e taşınması gerekmeyen yılda 301,2 ton - araç emisyonlarında ve yakıt kullanımında tasarruf sağlandı.

• Atık deponi sahasına gönderilecek olan yılda 301,2 ton atık malzeme yeniden kullanılabilir olup, atıkların taşınması için yaratılacak yakıt ve araç emisyonlarından tasarruf sağlanarak atık deponi sahası ve çevre üzerindeki etkisi azaltıldı.

• 301,2 ton hammaddenin geri kazanılmasıyla sadece üretim aşamasında 735,13 ton CO2 Sera gazı salınımı engellendi.

Renkli Porselen Kırıklar Kullanılarak Stoneware Bünye ve Sır Formülasyonu Geliştirilmesi projesi ile depolarımızda atıl olarak bekleyen 500 ton renkli kırığın öğütülerek geliştirilen stoneware bünye reçetesinde kullandık, ayrıca üretimden her ay çıkan yaklaşık 12 ton renkli kırık da bu proje kapsamında kullanılıyor olacak ve böylece üretimden gelen yıllık yaklaşık 150 ton renkli kırığın da geri dönüşümünü sağladık.

• 650 ton hammaddenin geri kazanılmasıyla sadece üretim aşamasında 1586,4 ton CO2 Sera gazı salınımı engellenecektir. 2021 yılında yine proses bazlı atıklarımız değerlendirilerek ;

 Porland Porselende proses kaynaklı oluşan toplam 311 ton atığın % 92'si yani 289 tonu geri dönüştürüldü.

• 40 ton plastiğin geri dönüşümü ile 640 varil petrol ile 92384 kwh enerji tüketimi ve 656 ton sera gazının yayılımı engellendi. Atık alanına gönderilmeyen plastik atıklar sayesinde 368 m3 depolama alanı korunmuş oldu, atıkların taşınması için yaratılacak yakıt ve araç emisyonlarından tasarruf sağlandı.

89,5 tok kağıdın geri dönüşümü ile 1.109.800 m3 havadaki sera gazı ihtiva eden karbon dioksitin bertaraf edilmiş, 1.109.800 m3oksijen gazının üretilmeye devam etti.
3043 kişinin oksijen ihtiyacını sağlayan 1521 yetişkin ağacın korunması, ayda 268 ailenin tükettiği 2864 m3 su tasarrufu ve kış aylarında ısınma amacı ile 179 ailenin tüketeceği 156.625 litre fuel-oil tasarrufu sağlanmış oldu. Ayrıca 1790 ailenin bir ay süreyle tüketeceği 366.950 kW/sa elektrik enerjisinden tasarruf edilmiş oldu.