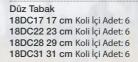

### 12 Parça Yemek Takımı

18DC22 Düz Tabak 18DC28 Düz Tabak 36DC14 Kase TK23DC12

Düz Tabak 18DC17 17 cm Koli İçi Adet: 6 18DC22 23 cm Koli İçi Adet: 6 18DC28 29 cm Koli İçi Adet: 6 18DC31 31 cm Koli İçi Adet: 6