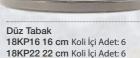

Düz Tabak 18KP16 16 cm Koli İçi Adet: 6 18KP22 22 cm Koli İçi Adet: 6 18KP27 27 cm Koli İçi Adet: 6 18KP30 30 cm Koli İçi Adet: 6

Çukur Tabak 17DC23 23 cm Koli İçi Adet: 6

Kayık Tabak 11DC28 16x29 cm Koli İçi Adet: 2 11DC37 22x38 cm Koli İçi Adet: 2