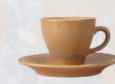

Kase 36DC09 10 cm Koli İçi Adet: 6

Tabaklı Kahve Fincanı \*310608 75 cc Koli İçi Adet: 6 \*12DC12 12 cm Koli İçi Adet: 6 21DC08 Koli İçi Adet: : 12 TK

|11

Gözün iris tabakasından ilham alan tasarım, sunumlarınızda büyük zahmet ve dikkatle hazırlanan ikramlarınızı gözbebeğiniz olarak nitelendirdiğinizin altını çiziyor. Özenle çalışılan rengi ile de her ikramınızı ahenkli bir şekilde tamamlıyor.